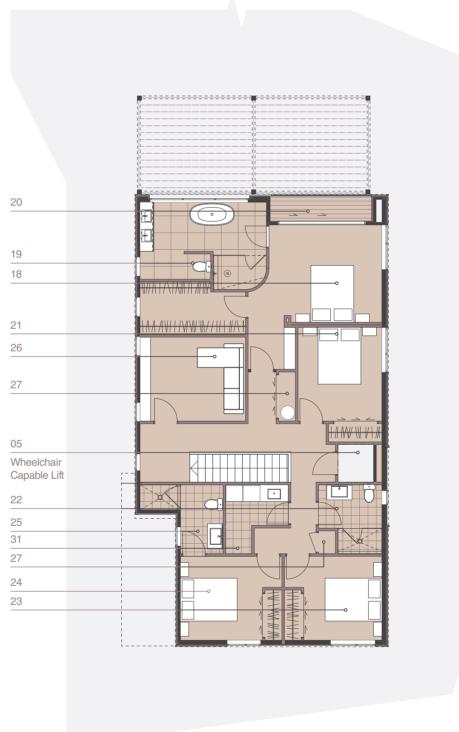

First Level

21. Bedroom Two22. Bathroom Two

23. Bedroom Three24. Bedroom Four

25. Bathroom Four 26. Media Room 27. Linen Cupboard

28. Bedroom Five — Apartment

29. Bathroom Five — Apartment

30. Bedroom Six — Apartment

31. Laundry

32. External Apartment Access

1m 3m 5m 10m

Floorplan Scale:

14. Sauna

Floorplans for Basement Level, Ground Level and First Level are scaled at 1:150. Site overview is scaled at 1:200.