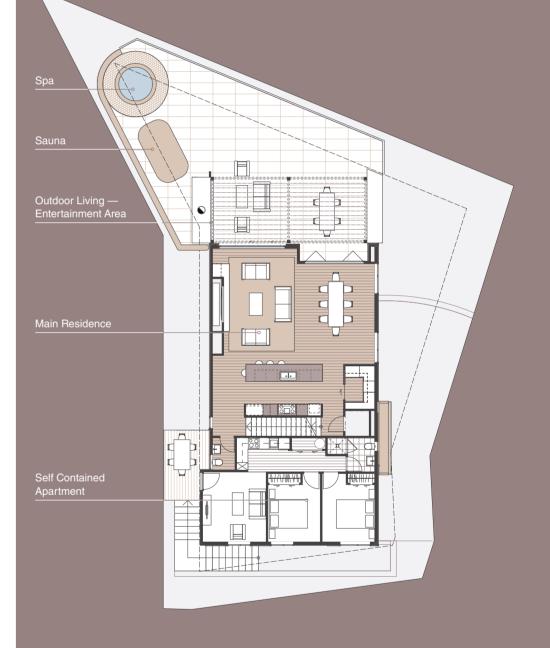

Site Overview

All information is approximate and for illustrative purposes only. WHITEFOX NZ PTY LTD and Canyon Ridge Villas Limited provides no guarantees or warranties on accuracy. Interested parties must conduct their own enquiries and verification. WHITEFOX NZ PTY LTD and Canyon Ridge Villas Limited disclaims liability for any errors or omissions.

1m 3m 5m 10m

Floorplan Scale:

14. Sauna

Floorplans for Basement Level, Ground Level and First Level are scaled at 1:150. Site overview is scaled at 1:200.