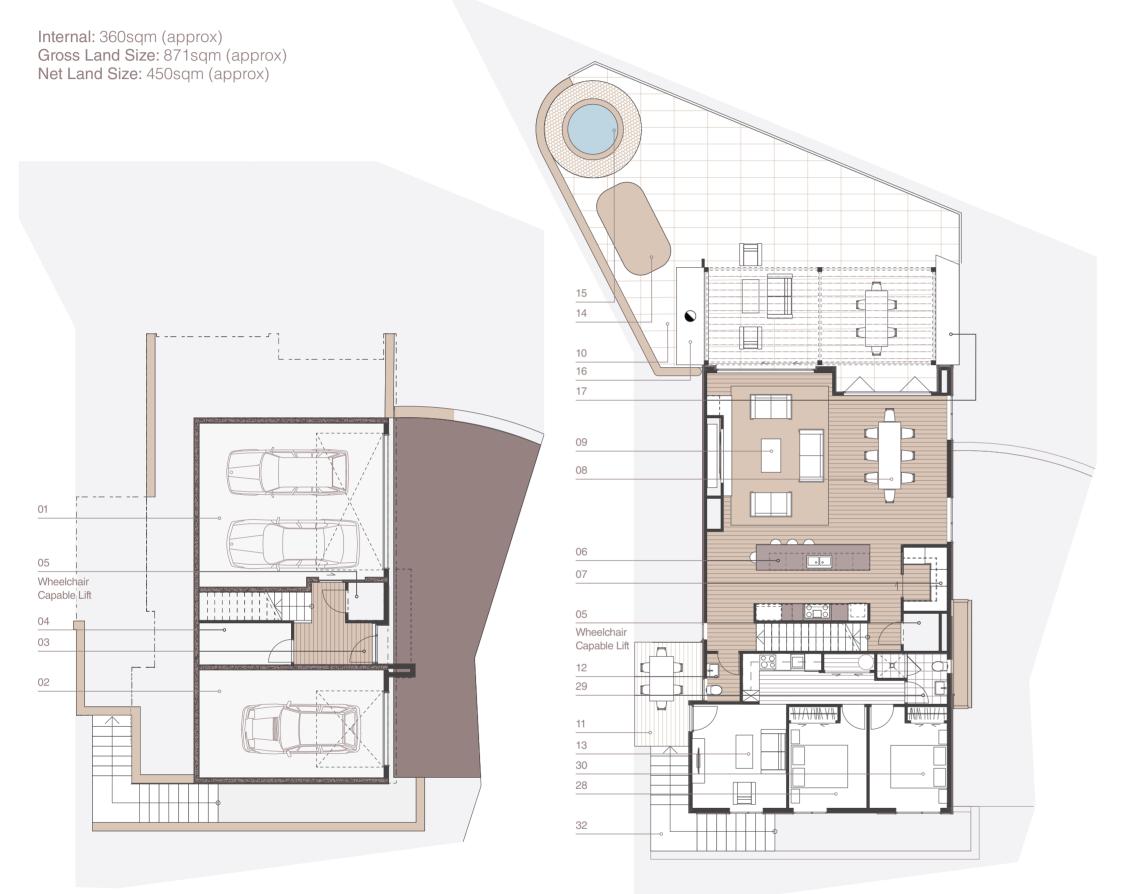

## Residence Four

Bedroom: 6 Bathroom: 4.5 Car: 3

## Basement Level

## Legend

01. Double Garage — Residence02. Single Garage — Apartment

03. Entry Foyer

04. Store Room

05. Wheelchair Capable Lift

06. Kitchen
07. Pantry

g

08. Dining 09. Living 40 0 1010 0 1 1 1 1 0 0

Ground Level

10. Outdoor Living11. Deck — Apartment

12. Powder Room13. Lounge — Apartment

Apartment

15. Spa

16. Outdoor Fireplace

17. Outdoor Kitchen/Bar18. Master Bedroom

19. Master Ensuite20. Master Balcony

First Level

21. Bedroom Two22. Bathroom Two

23. Bedroom Three24. Bedroom Four

25. Bathroom Four 26. Media Room 27. Linen Cupboard

28. Bedroom Five — Apartment

29. Bathroom Five — Apartment

30. Bedroom Six — Apartment

31. Laundry

32. External Apartment Access

1m 3m 5m 10m

Floorplan Scale:

14. Sauna

Floorplans for Basement Level, Ground Level and First Level are scaled at 1:150. Site overview is scaled at 1:200.